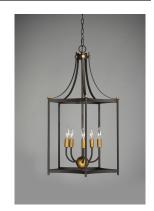

# **PRODUCT DESCRIPTION**

Classic open air frames of Oil Rubbed Bronze with rich Antique Brass accents give this classic design an upscale appearance at a price everyone can afford.

\*max overall height

#### **FINISHES OPTION**

Oil Rubbed Bronze / Antique Brass (OIAB)