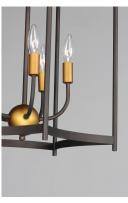

#### **LAMPING**

INPUT VOLTAGE : 120V

: 5 x 60W Incandescent E12 Candelabra , 300W Total BULB

**BULB INCLUDED** : (Not Included)

DIMMABLE : Yes