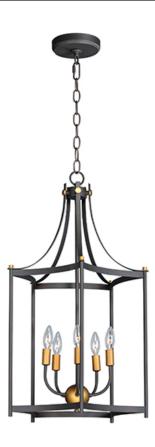

# **PRODUCT DESCRIPTION**

Classic open air frames of Oil Rubbed Bronze with rich Antique Brass accents give this classic design an upscale appearance at a price everyone can afford.

\*max overall height

#### **FINISHES OPTION**

Oil Rubbed Bronze / Antique Brass (OIAB)