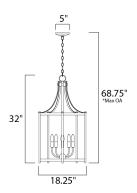

# **MEASUREMENTS**

DIMENSION : 18.25" L x 18.25" W x 32" H

MAX OAH : 68.75" OAH

CANOPY : 5" W x 0.75" H x 5" L

HANGING WEIGHT : 7.7 lb WIRE LENGTH : 120"